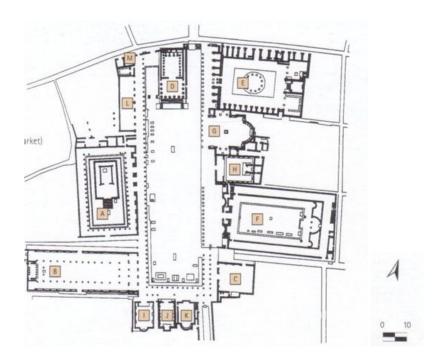

- 5. <u>Urban planning:</u> The forum is the "heart" of the city. Below is a plan of it.

  Use the game map and walk around the forum to answer the question:
  - a. Indicate which letter on the map corresponds to the following elements:

temple of Jupiter = temple and altar of Emperor Vespasian =

macellum =

temple of Apollo =

basilica =

## b. On the plan:

- 1. Circle the sundial. 2. Draw an arrow pointing to the Marine Gate.
- 3. Color the two-storey portico (colonnade) on the west side.