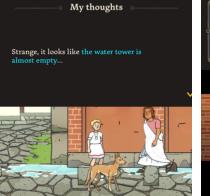

f.

The stream was flowing very well yesterday in my vineyard it cannot stop like this! Surely someone diverted it!

i.

k.

2. During the rescue of the inhabitants, which signs of the eruption did you see and how did