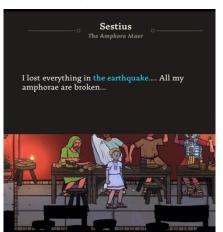

Student's name :

1. <u>In part 1 of the game, which warning signs of the eruption</u> did you see? Looking at the images on page 2, complete this table following the example given for the Domus:

| N°<br>images | Warning signs                                  |
|--------------|------------------------------------------------|
| a.           | - Earthquake topples statuette of the god Lare |
|              | -                                              |
|              |                                                |
|              | -                                              |
|              | -                                              |
|              | -                                              |
|              | -                                              |
|              | -                                              |
|              | -                                              |
|              | -                                              |
|              | -                                              |
|              | images                                         |