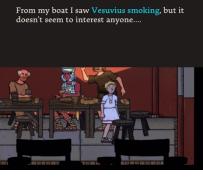

Student's name :

1. <u>In part 1 of the game, which warning signs of the eruption</u> did you see? Looking at the images on page 2, complete this table following the example given for the Domus:

| N°<br>images | Warning signs                                  |
|--------------|------------------------------------------------|
| a.           | - Earthquake topples statuette of the god Lare |
|              | -                                              |
|              |                                                |
|              | -                                              |
|              | -                                              |
|              | -                                              |
|              | -                                              |
|              | -                                              |
|              | -                                              |
|              | -                                              |
|              | -                                              |
|              | images                                         |