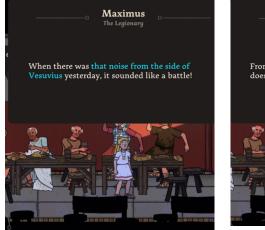

f.

The stream was flowing very well yesterday in my vineyard it cannot stop like this! Surely someone diverted it!

i.

k.

2. During the rescue of the inhabitants, which signs of the eruption did you see and how did