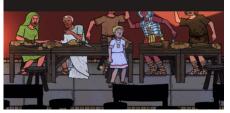

f.

The stream was flowing very well yesterday in my vineyard it cannot stop like this! Surely someone diverted it!

i.

k.

2. During the rescue of the inhabitants, which signs of the eruption did you see and how did